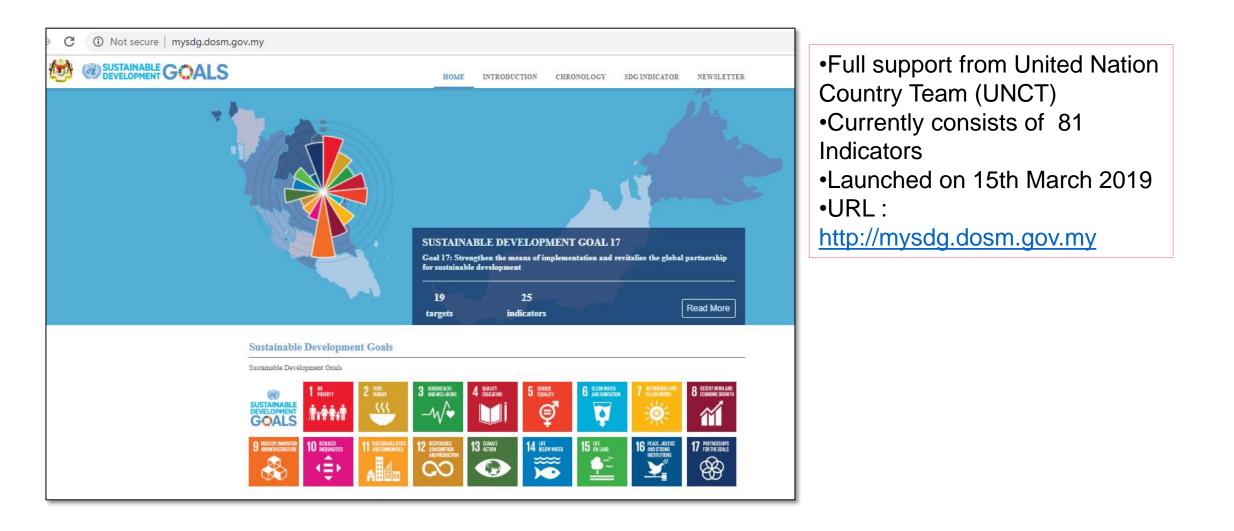

# **BACKGROUND OF SDG INDICATORS 2019 REPORT**

www.dosm.gov.my

www.mycensus.gov.my

Published on 10<sup>th</sup> December 2020 (second report)

128 available indicators (additional 37 available indicators)

> 28% indicators from DOSM and 72% from other ministries/ agencies

### C. SDG DASHBOARD