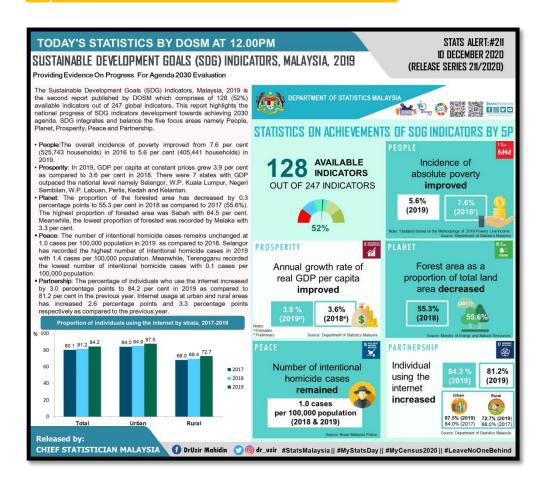

# **BACKGROUND OF SDG INDICATORS 2019 REPORT**

www.dosm.gov.my

www.mycensus.gov.my

Published on 10<sup>th</sup> December 2020 (second report)

128 available indicators (additional 37 available indicators)

> 28% indicators from DOSM and 72% from other ministries/ agencies

Improvement:

**18 indicators at district level** 