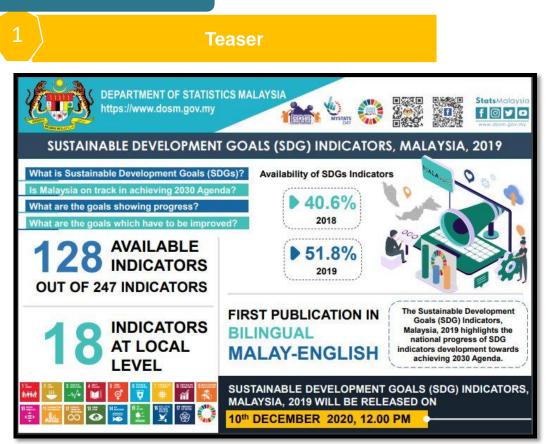

# **BACKGROUND OF SDG INDICATORS 2019 REPORT**

www.dosm.gov.my

www.mycensus.gov.my

Published on 10<sup>th</sup> December 2020 (second report)

128 available indicators (additional 37 available indicators)

> 28% indicators from DOSM and 72% from other ministries/ agencies

Improvement:

**18 indicators at district level** 